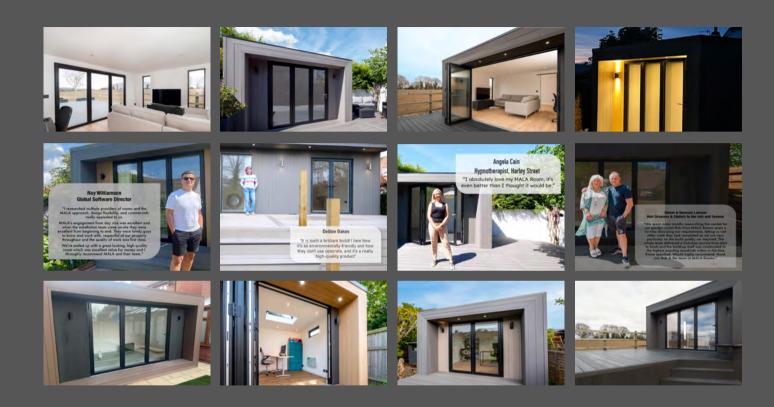

COMFORTABLE | QUALITY | CONTEMPORARY

Adding space and changing lives for people who know how to live life.

The MALA Signature Range providing you with an office, gym, studio, your space, your lifestyle.

#### A Garden Room Like No Other

#### Stunning Design

A MALA Room must be beautiful on the eye, put a smile on a face and be a place where everyone wants to be.

We do not build glorified sheds. A MALA Room feels like a room in your home.

A MALA Room is Built for Life and for Living, what would you use your room for?

## Comfort in Style Quality Doors & Frames Tripple Glazed Roof Lights Contemporary Cladding Feature Windows & Walls Heating & Aircon Durable Flooring Mood Lighting

#### WHAT MAKES A MALA ROOM SOOOOO SPECIAL?

Low ambient noise interiors create a tranquil haven to work or relax in. Coupled with a pleasingly low maintenance exterior and a robust 25-year guarantee, ensures your personal space is always there for you.